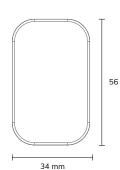

## **MBT02**

ABS 17 g

Coin battery, 500 mAh 3 years (default setting) Accelerometer (optional)

Red

Supported

MRepeater (Android supported)