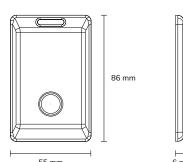

### MWC01

ABS + PC Material Weight 19 g Protection 1 rechargeable battery, 290 mAh **Battery** One charge - 16 days (Active time < 8 hours) **Battery Life** 

Accelerometer Sensor Vibration Motor LED 1 RGB light