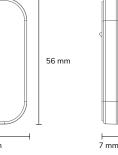

## **MBT02**

ABS 17 g

Coin battery, 500 mAh 3 years (default setting) Accelerometer (optional)

Red

Supported

MRepeater (Android supported)