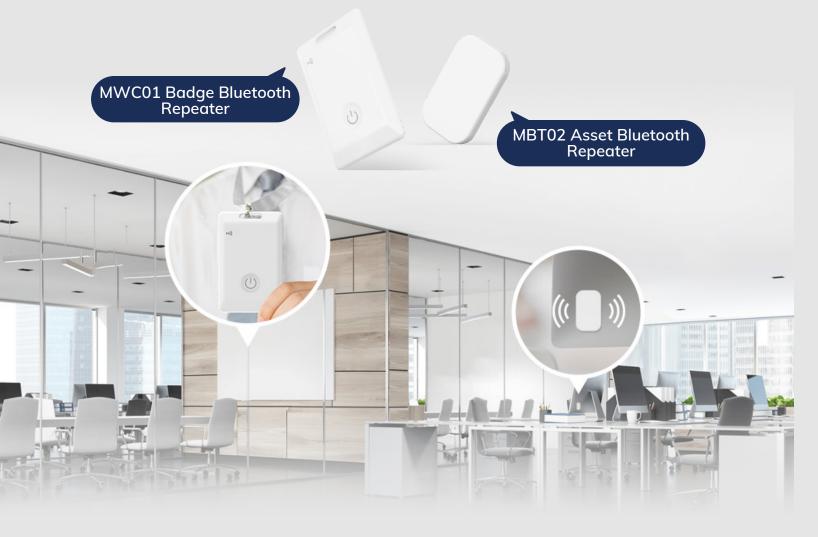

# Upgrade Your Asset and People Management

MRepeater integration, MWC01 Badge Bluetooth Repeater and MBT02 Asset Bluetooth Repeater. MWC01 performs accurate personnel management, with high accuracy and emergency response abilities. Besides, MBT02 performs asset tracking with efficiency. Improve workplace efficiency and security with these 2 smart gadgets, which provide precise people management, and efficient asset monitoring, and both of them are cutting-edge hardware solutions in IoT industry.