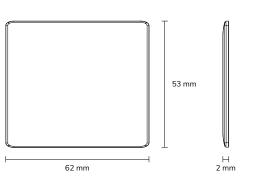

#### **MTB02 PARAMETERS**

11

Warehouses

Material: Paper White Color:

62\*53.5\*2.1 mm Size (L\*W\*H): Weight: 4 g (battery included)

Battery capacity: 40 mAh

Service life: 6 months (default settings)

NFC: Yes Information view app: **MSensor** 