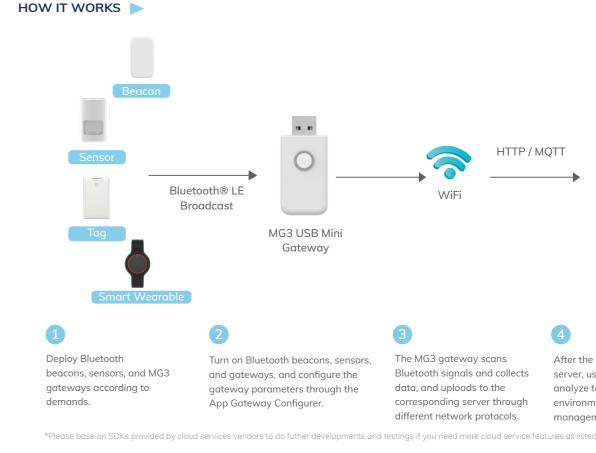

## MG3 USB Mini Gateway

Your Portable Partner for Tags.

MG3 USB Mini Gateway, powered by USB, is a plug-and-play Bluetooth® Wi-Fi gateway, which is ideal for data transmission and collection of Bluetooth® devices. The collected Bluetooth device signals are encapsulated into ISON packets and sent over Wi-Fi. Users can remotely monitor Bluetooth devices on the cloud platform for typical uses. A system with MG3 can lower the cost and improve efficiency while maintaining precision, making it suitable for being deployed in logistics, healthcare, office, and other scenarios.

### HTTP / MQTT

Cloud Support AWS / Azure / Google Cloud

The MG3 gateway scans Bluetooth signals and collects data, and uploads to the corresponding server through different network protocols.

After the data is parsed on the server, users can process and analyze to attain functions such as environmental monitoring and asset management.