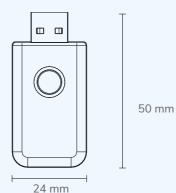

# **Bluetooth device**

management

• Compatible with various Bluetooth devices

• Tags, sensors and more under centralized control

MG3 BASIC PARAMETERS

- Color: Dimensions (L\*W\*H): Material: Weight: Power Supply: **Bluetooth Version:** Number of Received Broadcast Packets: Working Temperature: Scan Coverage:
- White 50 x 24 x 10.5 mm ABS 9 g **USB** powered Bluetooth® LE 5.0 100 packets / second -20°C ~ 55°C 70 meters of covered radius

10.5 mm

Free Beacon Firmware, APP, Configuring APP in Cloud SDK Google Play & APP is available Store(BeaconSET+)